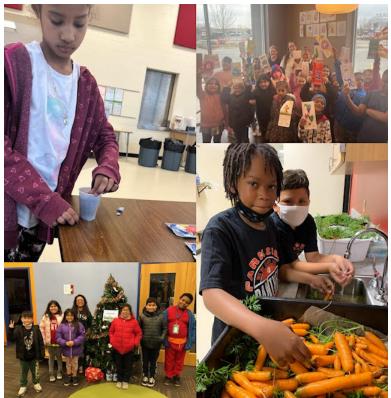

## PARKSIDE BOYS & GIRLS CLUB MAY NEWSLETTER

WE LOVE GIVING BACK TO OUR COMMUNITY!

HOURS 3:15 PM - 6:00 PM REMINDER WE CLOSE AT 6:00 PM PLEASE BE PROMPT IN PICKING UP YOUR CHILD FROM CLUB. WE DO CHARGE \$5.00 LATE FEE PER CHILD. THANK YOU.