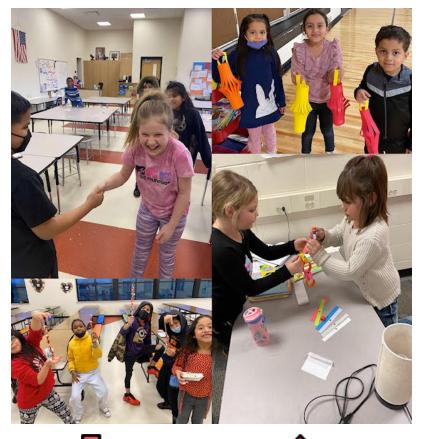

TEAM WORK Makes The Dream work Here at Parkside BGC

HOW TO REACH PARKSIDE: Boys & Girls Club

Ms. Savannah

CLUB CELLPHONE: (920)266-2372 EMAIL: BGCPARKSIDE@BGCFDL.ORG

| MONDAY | TUESDAY | WEDNESDAY                        | THURSDAY                         | FRIDAY                           |
|--------|---------|----------------------------------|----------------------------------|----------------------------------|
|        |         |                                  |                                  | SPRING BREAK ALL SITES CLOSED    |
| 4      | 5       | SUMMER<br>REGISTRATION<br>STARTS | 7                                | NATIONAL<br>UNICORN DAY          |
| 11     | 12      | 13                               | 14                               | NON-SCHOOL DAY ALL SITES CLOSED  |
| 18     | 19      | 20                               | 21                               | EARTH DAY!                       |
| 25     | 26      | 27<br>Melty Bead<br>Jewelry Sale | 28<br>Melty Bead<br>Jewelry Sale | 29<br>Melty Bead<br>Jewelry Sale |